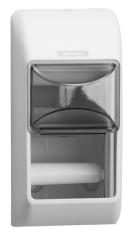

# **Katrin Plastic Dispenser For 2 Toilet Paper Rolls, White**

- · Practical dispenser for conventional toilet rolls
- Holds 2 toilet rolls (including 115 mm luxury quality rolls)
- · Made from ABS Plastic Robust and reliable
- · Inspection window shows when it is time to refill the paper
- Suitable for left and right hand corners (switchable roll holder)
- Simple to load, install and maintain
- Lockable

#### **Country of Origin: Italy**

| Product      |        |              |          |
|--------------|--------|--------------|----------|
| Length/Depth | 145 mm | Colour       | White    |
| Width        | 145 mm | Gross weight | 0.740 kg |
| Height       | 300 mm |              |          |