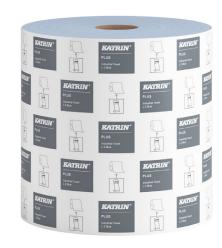

# Katrin Plus Industrial Wipes Roll Large 930 Sheets 2-Ply, Blue

- Extra strong, thick, industrial drying paper that is highly and rapidly absorbent
- · 2-Ply, blue
- Particularly suitable within food handling, where the blue colour ensures traceability
- · Approved for short-term contact with food
- · Certified under the Nordic Swan Eco Label