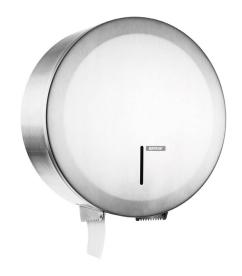

# Katrin Metal Dispenser Large For Jumbo Toilet Paper Roll, Stainless Steel

- Elegant dispenser for Gigant rolls size L (max diameter 32cm)
- Brushed stainless steel (silver)
- Robust and reliable
- · Inspection window shows when it is time to refill the paper
- · Simple to load
- Simple installation
- · Lockable