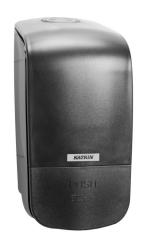

# Katrin Plastic Dispenser 500 ml For Commercial Hand Wash, Black

- Same dispenser can be used for Liquid Wash, Foam Wash, Liquid Wash Sanitizer, Toilet Seat Sanitizer, Shower Gel
- The lock can be used with or without a key
- Easy to refill with new soap cartridge system
- The full-face push cover makes using the dispenser effortless for all people
- Braille instructions for visually impaired people
- Main raw materials of major plastic parts and lock: ABS (Acrylonitrile butadiene styrene), PC (polycarbonate), POM (polyoxymethylene)
- Katrin Inclusive dispensers are resistant to high temperatures
- Comply with UL94 Fire Safety and Fire Protection regulations (EU)

#### **Country of Origin: Slovakia**

| Product      |        |              |          |
|--------------|--------|--------------|----------|
| Length/Depth | 125 mm | Colour       | Black    |
| Width        | 100 mm | Gross weight | 0.319 kg |
| Height       | 204 mm |              |          |
|              |        |              |          |