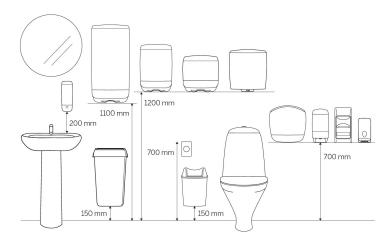

-------|
| Length/Depth | 134 mm | Gross weight                    | 0.4 kg | EAN | 6"414300"092186 |
| Width        | 108 mm | Consumer packs/<br>trading unit | 1      |     |                 |
| Height       | 217 mm |                                 |        |     |                 |
|              |        |                                 |        |     |                 |



#### **Pallet**

| Length/Depth | 1,200 mm | Gross weight           | 151.15 kg | EAN | 6"414300" 092193 |
|--------------|----------|------------------------|-----------|-----|------------------|
| Width        | 800 mm   | Trading units / pallet | 315       |     |                  |
| Height       | 1,235 mm |                        |           |     |                  |

#### **Measurements and Installing**



### **Related products**

Selection from all countries. Please refer to web page for market-specific availability.



Katrin Commercial Hand Wash Foam 500 ml, Clean



57870 Katrin Commercial Hand Wash Liquid 500 ml, Clean



47543 Katrin Head and Body Wash 500 ml



954311 Katrin Toilet Seat Sanitizer 500 ml

This leaflet is provided for information purposes only and no liability of any kind is accepted for potential errors or inaccuracies. Metsä Tissue reserves the right to alter its products, product information and product range without any notice.