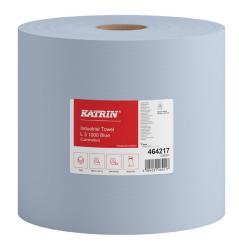

## 464217

# Katrin Industrial Wipes Roll L 1000 Sheets 3-Ply Laminated, Blue

- · Quality hand drying roll
- · Good strength for effective drying
- 3-Ply blue
- · Certified under the Nordic Swan Eco Label
- · Certified under the EU Flower Eco Label