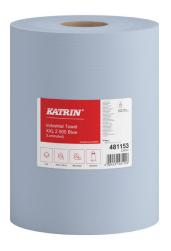

## 481153

# **Katrin Industrial Wipes Roll XXL 500 Sheets** 2-Ply Laminated, Blue

- Mixed fibre industrial drying paper, laminated for extra strength
- 2-Ply, blue
- Certified under the Nordic Swan Eco Label
- Certified under the EU Flower Eco Label