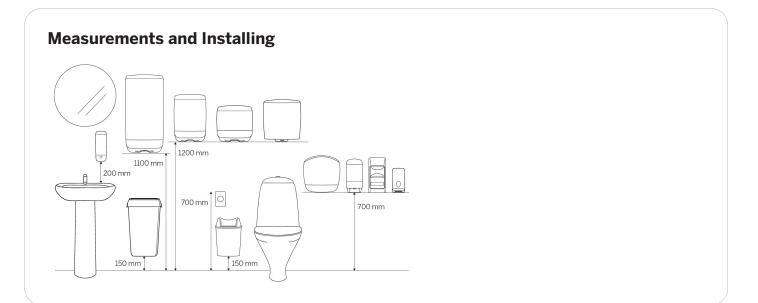

#### **Country of Origin: Italy**

| Product      |        |              |          |
|--------------|--------|--------------|----------|
| Length/Depth | 330 mm | Colour       | Black    |
| Width        | 230 mm | Gross weight | 2.295 kg |
| Height       | 550 mm |              |          |