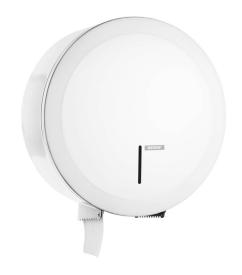

# Katrin Metal Dispenser Large For Jumbo Toilet Paper Roll, White

- Elegant dispenser for Gigant rolls size L (max diameter 32cm)
- Brushed steel (white)
- · Robust and reliable
- · Inspection window shows when it is time to refill the paper
- Simple to install, load and maintain
- Lockable

#### **Country of Origin: Spain**

| Length/Depth310 mmColourWhiteWidth129 mmGross weight2.212 kgHeight330 mm | Product      |        |              |          |
|--------------------------------------------------------------------------|--------------|--------|--------------|----------|
|                                                                          | Length/Depth | 310 mm | Colour       | White    |
| Height 330 mm                                                            | Width        | 129 mm | Gross weight | 2.212 kg |
|                                                                          | Height       | 330 mm |              |          |