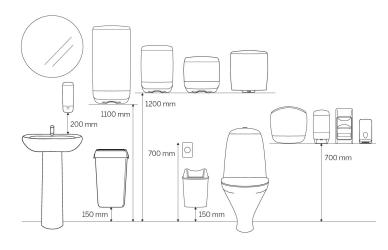

| Height       | 330 mm |              |          |

| Trading unit |        |                                 |          |     |                  |
|--------------|--------|---------------------------------|----------|-----|------------------|
| Length/Depth | 320 mm | Gross weight                    | 2.212 kg | EAN | 6 414300 997016  |
| Width        | 320 mm | Consumer packs/<br>trading unit | 1        |     | 3 11,550 7770,10 |
| Height       | 142 mm |                                 |          |     |                  |
|              |        |                                 |          |     | )                |



#### **Pallet**

Length/Depth 1,200 mm Gross weight 151.084 kg EAN

Width 800 mm Trading units / pallet 57

Height 576 mm

#### **Measurements and Installing**



#### **Related products**

Selection from all countries. Please refer to web page for market-specific availability.



63338 Katrin Jumbo Toilet Paper Roll Long 380 metre 2-Ply



102060 Katrin Jumbo Toilet Paper Roll Medium 1-Ply



2542 Katrin Jumbo Toilet Paper Roll Medium 300 Meters 2-Ply



109724 Katrin Plus Jumbo Toilet Paper Roll Medium 310 Metres 2-Ply

This leaflet is provided for information purposes only and no liability of any kind is accepted for potential errors or inaccuracies. Metsä Tissue reserves the right to alter its products, product information and product range without any notice.