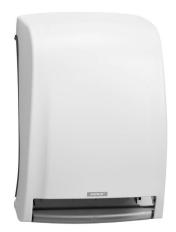

## Katrin Plastic Electric Dispenser for System Paper Towel Roll, White

- A full range of Katrin hand drying roll tissue qualities available.
- Fast and easy to use, sheet always available.
- High capacity 800 sheets to a roll is enough to dry hands 400-530 times ideal in high traffic areas.
- · Feeds the next sheet automatically.
- Designed to ensure all the paper on the roll is used.
- Very low power consumption -Powered by 4 x LR20 1.5 V batteries (not supplied).
- Controlled consumption for high traffic washrooms.
- Main raw materials of major plastic parts: ABS (Acrylonitrile butadiene styrene), PC (polycarbonate).

| Product      |        |              |          |
|--------------|--------|--------------|----------|
| Length/Depth | 234 mm | Colour       | White    |
| Width        | 299 mm | Gross weight | 2.834 kg |
| Height       | 434 mm |              |          |
|              |        |              |          |