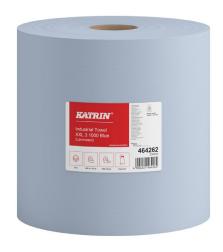

## 464262

# Katrin Industrial Wipes Roll XXL 1000 **Sheets 3-Ply Laminated, Blue**

- · Quality hand drying roll
- · Good strength for effective drying
- 3-Ply, blue
- · Certified under the Nordic Swan Eco Label
- · Certified under the EU Flower Eco Label