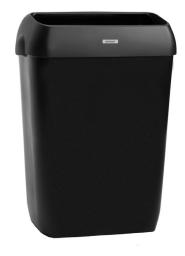

# **Katrin Plastic Bin 50 Litre With Lid For Waste, Black**

- Waste bin that holds 50 litres of paper, which means that the toilet environment stays clean
- · Made from ABS Plastic
- Can be used with or without a lid
- Can be wall mounted, freeing up floor space
- · Light, robust and simple to empty