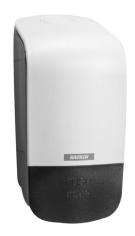

# Katrin Plastic Dispenser 500 ml For Commercial Hand Wash, White

- Same dispenser can be used for Liquid Wash, Foam Wash, Liquid Wash Sanitizer, Toilet Seat Sanitizer, Shower Gel
- The lock can be used with or without a key
- Easy to refill with new soap cartridge system
- The full-face push cover makes using the dispenser effortless for all people
- Braille instructions for visually impaired people
- Main raw materials of major plastic parts and lock: ABS (Acrylonitrile butadiene styrene), PC (polycarbonate), POM (polyoxymethylene)
- Katrin Inclusive dispensers are resistant to high temperatures
- Comply with UL94 Fire Safety and Fire Protection regulations (EU)

#### **Country of Origin: Slovakia**

| Product      |        |              |          |
|--------------|--------|--------------|----------|
| Length/Depth | 125 mm | Colour       | White    |
| Width        | 100 mm | Gross weight | 0.319 kg |
| Height       | 204 mm |              |          |
|              |        |              |          |