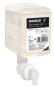

# Katrin Plastic Dispenser 500 ml For Commercial Hand Wash, White

- Same dispenser can be used for Liquid Wash, Foam Wash, Liquid Wash Sanitizer, Toilet Seat Sanitizer, Shower Gel
- The lock can be used with or without a key
- Easy to refill with new soap cartridge system
- The full-face push cover makes using the dispenser effortless for all people
- Braille instructions for visually impaired people
- Main raw materials of major plastic parts and lock: ABS (Acrylonitrile butadiene styrene), PC (polycarbonate), POM (polyoxymethylene)
- Katrin Inclusive dispensers are resistant to high temperatures
- Comply with UL94 Fire Safety and Fire Protection regulations (EU)

#### **Country of Origin: Slovakia**

| Product      |        |              |          |
|--------------|--------|--------------|----------|
| Length/Depth | 125 mm | Colour       | White    |
| Width        | 100 mm | Gross weight | 0.319 kg |
| Height       | 204 mm |              |          |
|              |        |              |          |