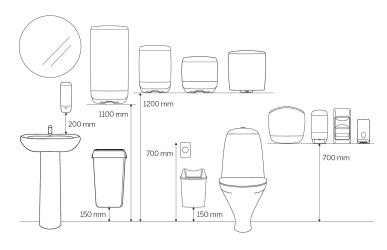

ross weight                    | 0.4 kg | EAN | 61414300 090205 |
| Width        | 108 mm | Consumer packs/<br>trading unit | 1      |     |                 |
| Height       | 217 mm |                                 |        |     |                 |
|              |        |                                 |        |     |                 |



#### **Pallet**

| Length/Depth | 1,200 mm | Gross weight           | 151.15 kg | EAN | 6 4 1 4 3 0 0 0 9 0 2 1 2 |
|--------------|----------|------------------------|-----------|-----|---------------------------|
| Width        | 800 mm   | Trading units / pallet | 315       |     |                           |
| Height       | 1,235 mm |                        |           |     |                           |

#### **Measurements and Installing**



### **Related products**

Selection from all countries. Please refer to web page for market-specific availability.



Katrin Commercial Hand Wash Foam 500 ml, Clean



57870 Katrin Commercial Hand Wash Liquid 500 ml, Clean



47543 Katrin Head and Body Wash 500 ml



954311 Katrin Toilet Seat Sanitizer 500 ml

This leaflet is provided for information purposes only and no liability of any kind is accepted for potential errors or inaccuracies. Metsä Tissue reserves the right to alter its products, product information and product range without any notice.