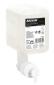

# Katrin Plastic Dispenser 500 ml For Commercial Hand Wash, White

- Same dispenser can be used for Liquid Wash, Foam Wash, Liquid Wash Sanitizer, Toilet Seat Sanitizer, Shower Gel
- The lock can be used with or without a key
- Easy to refill with new soap cartridge system
- The full-face push cover makes using the dispenser effortless for all people
- Braille instructions for visually impaired people
- Main raw materials of major plastic parts and lock: ABS (Acrylonitrile butadiene styrene), PC (polycarbonate), POM (polyoxymethylene)
- Katrin Inclusive dispensers are resistant to high temperatures
- Comply with UL94 Fire Safety and Fire Protection regulations (EU)

#### **Country of Origin: Slovakia**

| Product      |        |              |          |
|--------------|--------|--------------|----------|
| Length/Depth | 125 mm | Colour       | White    |
| Width        | 100 mm | Gross weight | 0.319 kg |
| Height       | 204 mm |              |          |
|              |        |              |          |