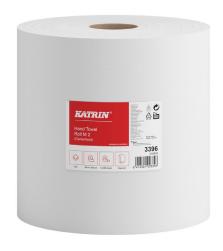

# **Katrin Centrefeed Roll Medium 600 Sheets 2-Ply**

- · Quality hand drying roll for every day drying
- · 2-Ply, white
- High capacity due to the large amount of paper on the roll

ISO ISO 9001 14001