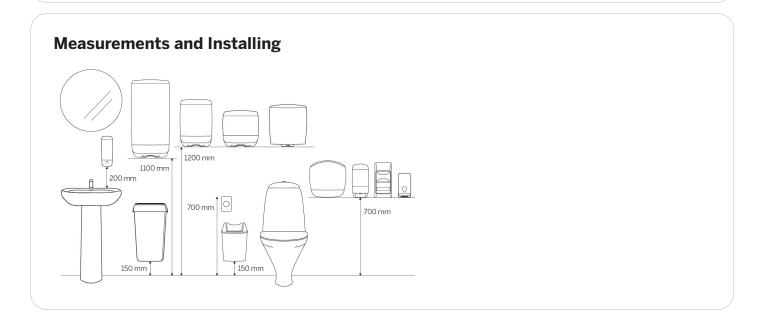

## Katrin Metal Dispenser Small For Jumbo Toilet Paper Roll, Stainless Steel

- Elegant dispenser for Gigant rolls size S
- Brushed stainless steel (silver)
- · Robust and reliable
- · Inspection window shows when it is time to refill the paper
- Simple to install, load and maintain
- Lockable