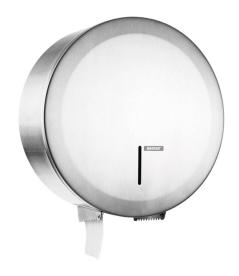

## Katrin Metal Dispenser Small For Jumbo Toilet Paper Roll, Stainless Steel

- Elegant dispenser for Gigant rolls size S
- Brushed stainless steel (silver)
- · Robust and reliable
- · Inspection window shows when it is time to refill the paper
- Simple to install, load and maintain
- Lockable

ISO ISO 9001 14001

**Country of Origin: Spain** 

| Product      |        |              |                 |
|--------------|--------|--------------|-----------------|
| Length/Depth | 250 mm | Colour       | Stainless steel |
| Width        | 129 mm | Gross weight | 1.697 kg        |
| Height       | 250 mm |              |                 |
|              |        |              |                 |