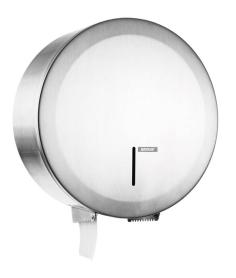

## 989660 Katrin Metal Dispenser Small For Jumbo Toilet Paper Roll, Stainless Steel

- Elegant dispenser for Gigant rolls size S
- Brushed stainless steel (silver)
- Robust and reliable
- · Inspection window shows when it is time to refill the paper
- Simple to install, load and maintain
- Lockable