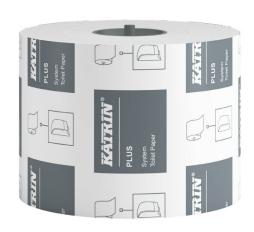

# Katrin Plus Dispenser Toilet Paper Roll System 800 Sheets 2-Ply

- · Soft effective quality toilet paper
- · 2-Ply, white
- · For use with Katrin System Toilet Dispenser
- Very large roll size (800 sheets) and dispenser holds 2 rolls
- · Suitable for high traffic areas
- Controlled dispensing, and self presenting sheets reduce consumption and improve hygiene
- All Katrin toilet papers are made from high quality fibers and have been proven, via dissolving tests, to break down within 90 seconds
- Certified under the Nordic Swan Eco Label

ISO ISO 9001 14001

**Country of Origin: Poland** 

| Product                   |        | Consumer pa             | ack    |              |                |
|---------------------------|--------|-------------------------|--------|--------------|----------------|
| Colour                    | White  | Roll length             | 96 m   | Length/Depth | 135 mm         |
| Sheet length              | 120 mm | Roll diameter           | 135 mm | Width        | 135 mm         |
| Sheet width               | 99 mm  | Diameter of core        | 45 mm  | Height       | 100 mm         |
| Number of plies           | 2      | Rolls/<br>consumer pack | 1      | Gross weight | 0.304 kg       |
| Number of sheets per roll | 800    |                         |        | EAN          | 6414301 066957 |