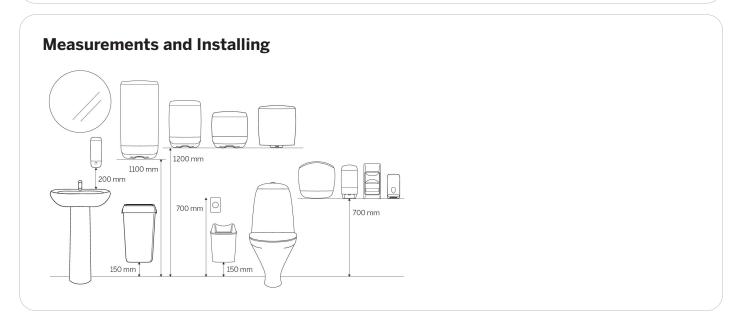

#### **Country of Origin: Italy**

| Product      |        |              |          |
|--------------|--------|--------------|----------|
| Length/Depth | 330 mm | Colour       | White    |
| Width        | 230 mm | Gross weight | 2.295 kg |
| Height       | 550 mm |              |          |