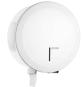

82186 Katrin Plastic Dispenser Large For Jumbo Toilet Paper Roll, Black

82148 Katrin Plastic Dispenser Large For Jumbo Toilet Paper Roll, White

This leaflet is provided for information purposes only and no liability of any kind is accepted for potential errors or inaccuracies. Metsä Tissue reserves the right to alter its products, product information and product range without any notice.