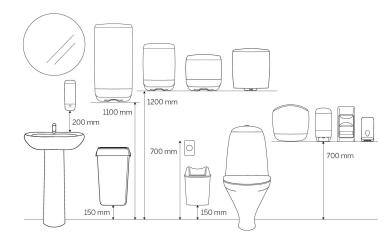

ight                    | 1.608 kg | EAN | 6414301 082186 |
| Width        | 156 mm | Consumer packs/<br>trading unit | 1        |     |                |
| Height       | 368 mm |                                 |          |     |                |
|              |        |                                 |          |     |                |



#### **Pallet**

| Length/Depth | 1,200 mm | Gross weight           | 102.334 kg | EAN | 6 4 1 4 3 0 1 0 8 2 1 7 9 |
|--------------|----------|------------------------|------------|-----|---------------------------|
| Width        | 800 mm   | Trading units / pallet | 48         |     |                           |
| Height       | 1,254 mm |                        |            |     |                           |

### **Measurements and Installing**



## **Related products**

Selection from all countries. Please refer to web page for market-specific availability.



106252 Katrin Jumbo Toilet Paper Roll Medium 2-Ply



2542 Katrin Jumbo Toilet Paper Roll Medium 300 Meters 2-Ply



106101 Katrin Jumbo Toilet Paper Roll Small 200 metres 2-Ply

This leaflet is provided for information purposes only and no liability of any kind is accepted for potential errors or inaccuracies. Metsä Tissue reserves the right to alter its products, product information and product range without any notice.