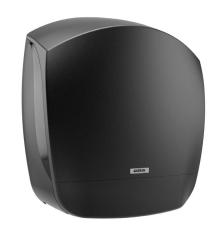

# Katrin Plastic Dispenser Large For Jumbo Toilet Paper Roll, Black

- · Dispenser for big Gigant toilet rolls for high frequency usage
- The lock can be used with or without a key
- The whole paper roll can be used economically with integrated stub roll holder
- Easy paper tear-off to all sides and all edges
- No searching around inside the dispenser opening for the loose end of the paper roll
- Katrin Gigant L Dispensers are suitable for L and M sized Gigant rolls
- · New flexible roll brake for better dispensing
- Main raw materials of major plastic parts and lock: ABS (Acrylonitrile butadiene styrene), PC (polycarbonate), POM (polyoxymethylene)
- Main raw materials of major plastic parts and lock: ABS (Acrylonitrile Butadiene Styrene), PC (polycarbonate), POM (polyoxymethylene)
- Katrin Inclusive dispensers are resistant to high temperatures
- Comply with UL94 Fire Safety and Fire Protection regulations (EU)

#### **Country of Origin: France**

| Product      |        |              |          |
|--------------|--------|--------------|----------|
| Length/Depth | 149 mm | Colour       | Black    |
| Width        | 342 mm | Gross weight | 1.282 kg |
| Height       | 356 mm |              |          |
|              |        |              |          |