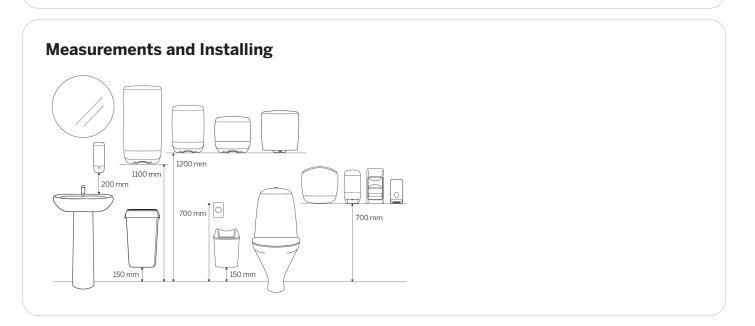

ISO ISO 9001 14001

**Country of Origin: Spain** 

| Product      |        |              |                 |
|--------------|--------|--------------|-----------------|
| Length/Depth | 376 mm | Colour       | Stainless steel |
| Width        | 261 mm | Gross weight | 3.100 kg        |
| Height       | 261 mm |              |                 |
|              |        |              |                 |

| Trading unit | ŧ      |                                 |         |     |                |
|--------------|--------|---------------------------------|---------|-----|----------------|
| Length/Depth | 390 mm | Gross weight                    | 3.69 kg | EAN | 6414300 993100 |
| Width        | 270 mm | Consumer packs/<br>trading unit | 1       |     |                |
| Height       | 290 mm |                                 |         |     |                |
|              |        |                                 |         |     |                |

## **Pallet**

| Length/Depth | 1,200 mm | Gross weight           | 143.08 kg | EAN | 6414307"993103 |
|--------------|----------|------------------------|-----------|-----|----------------|
| Width        | 800 mm   | Trading units / pallet | 32        |     |                |
| Height       | 1,310 mm |                        |           |     |                |