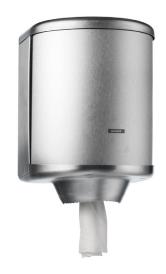

## Katrin Metal Dispenser Medium For Centrefeed Roll, Stainless Steel

- Elegant dispenser for medium sized centre feed rolls
- Brushed stainless steel (silver)
- · Robust and reliable
- · Inspection window shows when it is time to refill the paper
- Simple to load The front slides simply to the side, making it easy to refill with a large amount of paper at one time
- · Simple to install, load and maintain
- Lockable

ISO ISO 9001 14001

**Country of Origin: Spain** 

| Product      |        |              |                 |
|--------------|--------|--------------|-----------------|
| Length/Depth | 376 mm | Colour       | Stainless steel |
| Width        | 261 mm | Gross weight | 3.100 kg        |
| Height       | 261 mm |              |                 |
|              |        |              |                 |