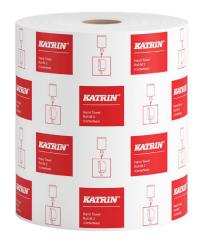

# **Katrin Centrefeed Roll Medium 500 Sheets 2-Ply**

- · High quality hand drying roll
- · 2-Ply, white
- · High strength for effective drying
- · Approved for short-term contact with food
- · Certified under the Nordic Swan Eco Label

## **Country of Origin: Germany**

| Product                      |        | Consumer pack           |         |              |                           |  |
|------------------------------|--------|-------------------------|---------|--------------|---------------------------|--|
| Colour                       | White  | Roll length             | 150 m   | Length/Depth | 200 mm                    |  |
| Sheet length                 | 300 mm | Roll diameter           | 200 mm  | Width        | 200 mm                    |  |
| Sheet width                  | 205 mm | Diameter of core        | 73.2 mm | Height       | 205 mm                    |  |
| Number of plies              | 2      | Rolls/<br>consumer pack | 1       | Gross weight | 1.153 kg                  |  |
| Number of sheets<br>per roll | 500    |                         |         | EAN          | 4 0 0 4 2 3 1 4 8 1 9 1 7 |  |
|                              |        |                         |         |              | ,                         |  |