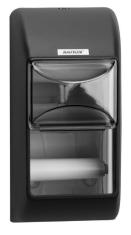

# **Katrin Plastic Dispenser For 2 Toilet Paper Rolls, Black**

- · Practical dispenser for conventional toilet rolls
- Holds 2 toilet rolls (including 115 mm luxury quality rolls)
- Made from ABS Plastic Robust and reliable
- · Inspection window shows when it is time to refill the paper
- Suitable for left and right hand corners (switchable roll holder)
- Simple to load, install and maintain
- Lockable