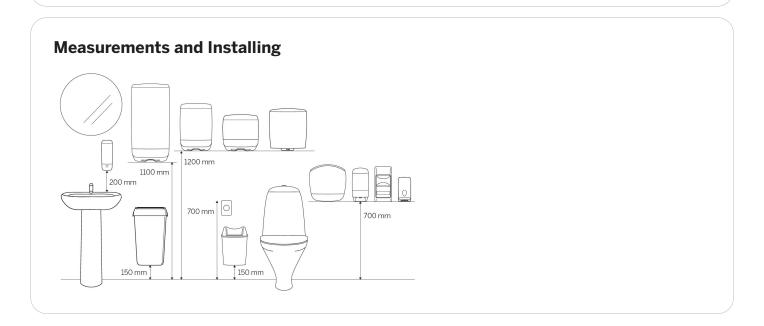

#### **Country of Origin: Spain**

| Product      |        |              |          |
|--------------|--------|--------------|----------|
| Length/Depth | 130 mm | Colour       | White    |
| Width        | 116 mm | Gross weight | 1.300 kg |
| Height       | 380 mm |              |          |
|              |        |              |          |