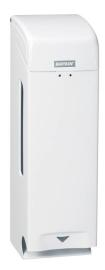

# **Katrin Metal Dispenser For 3 Toilet Paper Rolls, White**

- Elegant dispenser for conventional toilet rolls
- Holds 3 toilet rolls
- The maximum width for a toilet roll in this dispenser is 10 cm
- Brushed steel (white)
- · Robust and reliable
- · Inspection window shows when it is time to refill the paper
- · Simple to load
- Simple installation
- Lockable