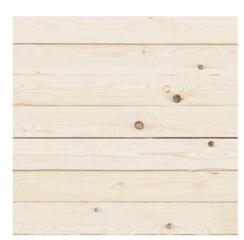

|
| Shake                    | Not limited                                                                                                   |
| Other defects            | Mould and blue stain allowed 30% of the area of piece Soft rotten and completely moldy pieces are not allowed |
| Distortion               | Bow 25 mm, spring 10 mm, twist 20% of product width / worst 2 meter                                           |
| Moisture                 | Normal dry product Target 18 +/-2%                                                                            |
| Applications             | Structural framework DIY Decking and garden structures Pallet industry                                        |



The size and amount of knots is not restricted.

**Shipping mark** 







## Metsä Pine 310 vi





#### Package

| Height         | 80 – 120 cm                                                            |  |
|----------------|------------------------------------------------------------------------|--|
| Width          | 90 – 120 cm                                                            |  |
| Length         | 2100 – 5400 mm Finland mills; 2100 – 6000 mm Svir                      |  |
| Gross weight   | Max 4000 kg                                                            |  |
| Wrappers       | Plastic hood or wrap, recyclable plastic                               |  |
| Bands          | 2100 – 3900 mm min 3 plastic bands;<br>4200 – 6000 min 4 plastic bands |  |
| Markings       |