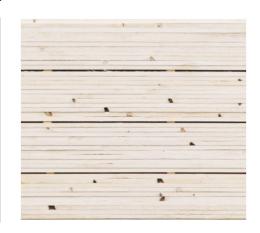

|
| Shake                    | Not limited                                                                                                   |
| Other defects            | Mould and blue stain allowed 30% of the area of piece Soft rotten and completely moldy pieces are not allowed |
| Distortion               | Bow 25 mm, spring 10 mm, twist 20% of product width / worst 2 meter                                           |
| Moisture                 | Normal dry product Target 18 +/-2%                                                                            |
| Applications             | Structural framework DIY Decking and garden structures Pallet industry                                        |



The size and amount of knots is not restricted.

**Shipping mark** 







## Metsä Pine 310 vi





#### Package

| Height         | 80 – 120 cm                                                            |  |
|----------------|------------------------------------------------------------------------|--|
| Width          | 90 – 120 cm                                                            |  |
| Length         | 2100 – 5400 mm Finland mills; 2100 – 6000 mm Svir                      |  |
| Gross weight   | Max 4000 kg                                                            |  |
| Wrappers       | Plastic hood or wrap, recyclable plastic                               |  |
| Bands          | 2100 – 3900 mm min 3 plastic bands;<br>4200 – 6000 min 4 plastic bands |  |
| Markings       | Shipping marks                                                         |