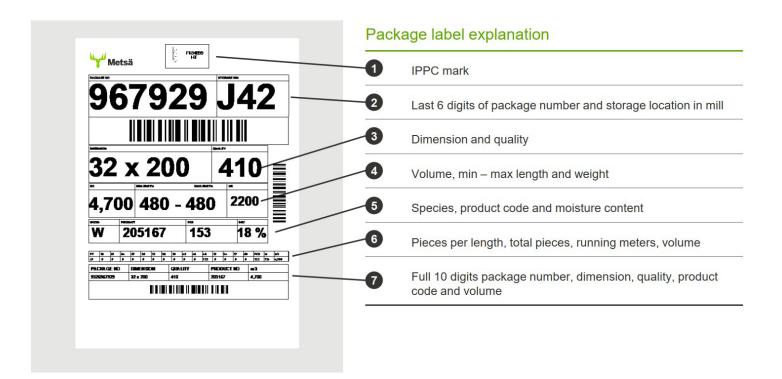

#### Package

| Height         | 80 – 120 cm                                                            |  |
|----------------|------------------------------------------------------------------------|--|
| Width          | 90 – 120 cm                                                            |  |
| Length         | 2100 – 5400 mm Finland mills; 2100 – 6000 mm Svir                      |  |
| Gross weight   | Max 4000 kg                                                            |  |
| Wrappers       | Plastic hood or wrap, recyclable plastic                               |  |
| Bands          | 2100 – 3900 mm min 3 plastic bands;<br>4200 – 6000 min 4 plastic bands |  |
| Markings       | Shipping marks                                                         |  |
| Identification | Package label + stamp on the end of the lumber (package number)        |  |
| Other          | Packages with non full top layer will have uneven surface sticker      |  |