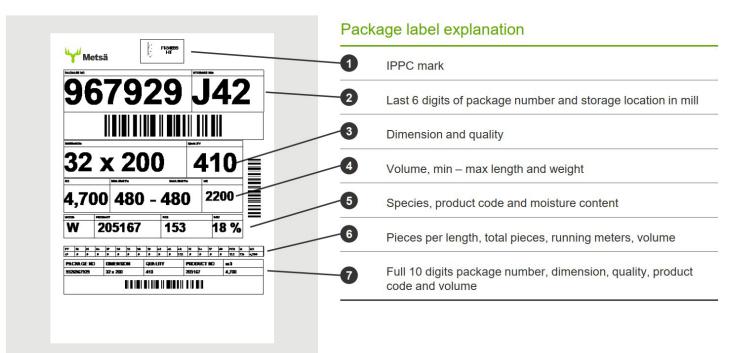

nd knot 1/6 of the width<br>Dry knot 75% of the sound knot              |
| Knot sizes - edge        | Sound knot 1/3 of the thickness<br>Dry knot 75% of sound knot              |
| Shake                    | Max. 1/3 of the length of the piece                                        |
| Other defects            | No rotten, blue stain or wane allowed<br>Less than 10 mm knots not counted |
| Moisture                 | Normal dry product<br>Target moisture 18 +/-2%                             |
| Applications             | Carpentry products<br>Window frames<br>Flooring<br>Paneling and mouldings  |



General appearance few and small number of knots. Only sound and dry knots allowed, limited size and number of knots.

#### Shipping mark







### Sawn timber

# Metsä Pine 140 us sideboard





| Package        |                                                                        |
|----------------|------------------------------------------------------------------------|
| Height         | 80 – 120 cm                                                            |
| Width          | 90 – 120 cm                                                            |
| Length         | 2100 – 5400 mm Finland mills; 2100 – 6000 mm Svir                      |
| Gross weight   | Max 4000 kg                                                            |
| Wrappers       | Plastic hood or wrap, recyclable plastic                               |
| Bands          | 2100 – 3900 mm min 3 plastic bands;<br>4200 – 6000 min 4 plastic bands |
| Markings       | Shipping marks