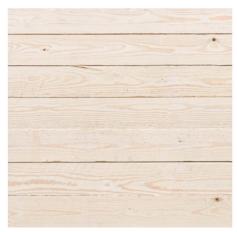

General appearance few and small number of knots. Only sound and dry knots allowed, limited size and number of knots.