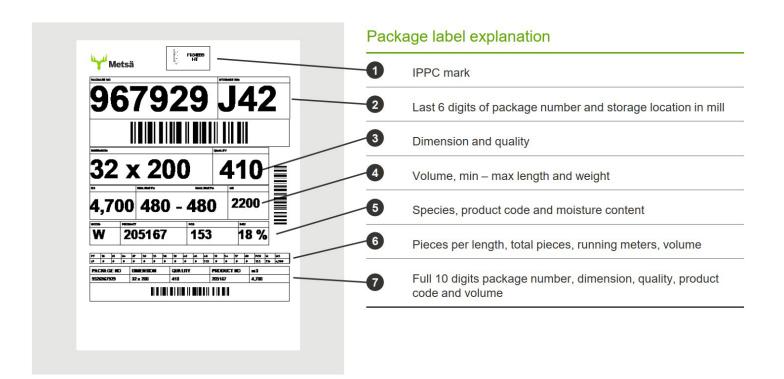

## Package

| Height         | 80 – 120 cm                                                            |
|----------------|------------------------------------------------------------------------|
| Width          | 90 – 120 cm                                                            |
| Length         | 2100 – 5400 mm Finland mills; 2100 – 6000 mm Svir                      |
| Gross weight   | Max 4000 kg                                                            |
| Wrappers       | Plastic hood or wrap, recyclable plastic                               |
| Bands          | 2100 – 3900 mm min 3 plastic bands;<br>4200 – 6000 min 4 plastic bands |
| Markings       | Shipping marks                                                         |
| Identification | Package label + stamp on the end of the lumber (package number)        |
| Other          | Packages with non full top layer will have uneven surface sticker      |