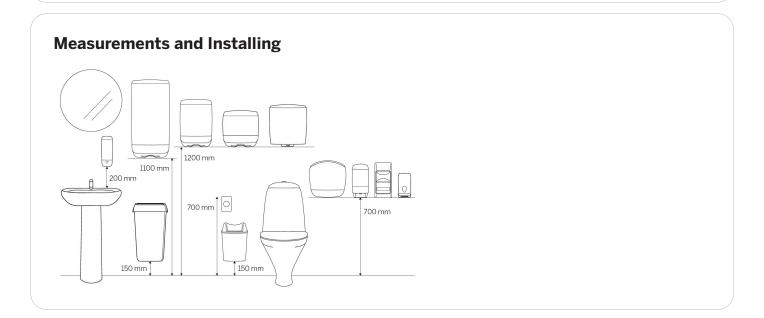

ISO ISO 9001 14001

**Country of Origin: Spain** 

| Product      |        |              |                 |
|--------------|--------|--------------|-----------------|
| Length/Depth | 275 mm | Colour       | Stainless steel |
| Width        | 130 mm | Gross weight | 3.017 kg        |
| Height       | 330 mm |              |                 |
|              |        |              |                 |

| Trading unit | t      |                                 |          |     |                |
|--------------|--------|---------------------------------|----------|-----|----------------|
| Length/Depth | 345 mm | Gross weight                    | 3.017 kg | EAN | 6414300 988366 |
| Width        | 290 mm | Consumer packs/<br>trading unit | 1        |     |                |
| Height       | 150 mm |                                 |          |     |                |
|              |        |                                 |          |     |                |

### **Pallet**

| Length/Depth | 1,200 mm | Gross weight           | 193.952 kg | EAN | 6 4 1 4 3 0 5 9 8 8 3 6 1 |
|--------------|----------|------------------------|------------|-----|---------------------------|
| Width        | 800 mm   | Trading units / pallet | 56         |     |                           |
| Height       | 1,200 mm |                        |            |     |                           |