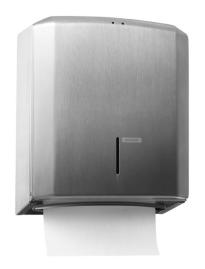

# **Katrin Metal Dispenser Medium For Paper Hand Towels, Stainless Steel**

- Elegant dispenser for Hand Towels
- Holds 2-3 sleeves
- Brushed stainless steel (silver)
- · Robust and reliable
- · Inspection window shows when it is time to refill the paper
- · Simple to load
- Simple to install, load and maintain
- Lockable

ISO ISO 9001 14001

**Country of Origin: Spain** 

| Product      |        |              |                 |
|--------------|--------|--------------|-----------------|
| Length/Depth | 275 mm | Colour       | Stainless steel |
| Width        | 130 mm | Gross weight | 3.017 kg        |
| Height       | 330 mm |              |                 |
|              |        |              |                 |