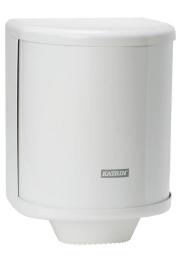

## 993124 Katrin Metal Dispenser Medium For Centrefeed Roll, White

- Elegant dispenser for medium sized centre feed rolls
- Painted steel (white)
- Robust and reliable
- · Inspection window shows when it is time to refill the paper
- Simple to load The front folds simply to the side, making it easy to refill with a large amount of paper at one time
- Simple to install, load and maintain
- Lockable