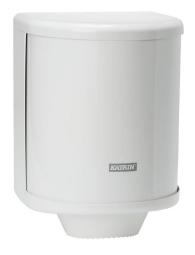

# Katrin Metal Dispenser Medium For Centrefeed Roll, White

- Elegant dispenser for medium sized centre feed rolls
- Painted steel (white)
- · Robust and reliable
- · Inspection window shows when it is time to refill the paper
- Simple to load The front folds simply to the side, making it easy to refill with a large amount of paper at one time
- Simple to install, load and maintain
- Lockable