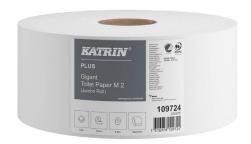

# 109724

# Katrin Plus Jumbo Toilet Paper Roll Medium 310 Metres 2-Ply

- · High quality large Gigant toilet roll
- · 2-Ply, white
- Has that little extra in terms of gentleness, absorbency and strength
- All Katrin toilet papers are made from high quality fibers and have been proven, via dissolving tests, to break down within 90 seconds
- Certified under the Nordic Swan Eco Label