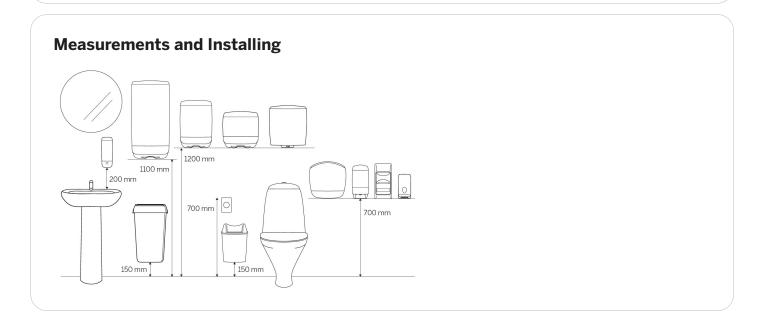

# **Katrin Metal Dispenser Medium For Paper Hand Towels, White**

- Elegant dispenser for Hand Towels
- Holds 2-3 sleeves
- Brushed steel (white)
- · Robust and reliable
- · Inspection window shows when it is time to refill the paper
- · Simple to load
- Simple to install, load and maintain
- Lockable