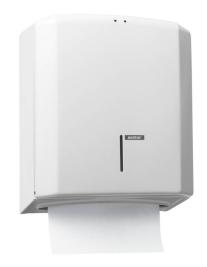

# **Katrin Metal Dispenser Medium For Paper Hand Towels, White**

- Elegant dispenser for Hand Towels
- Holds 2-3 sleeves
- Brushed steel (white)
- · Robust and reliable
- · Inspection window shows when it is time to refill the paper
- · Simple to load
- Simple to install, load and maintain
- Lockable

#### **Country of Origin: Spain**

| Product      |        |              |          |
|--------------|--------|--------------|----------|
| Length/Depth | 130 mm | Colour       | White    |
| Width        | 275 mm | Gross weight | 3.017 kg |
| Height       | 330 mm |              |          |
|              |        |              |          |