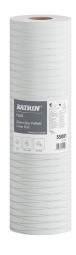

# **Katrin Paper Sheets Roll Spa Pefletti 200 Sheets 2-Ply**

- · Disposable and biodegrable quarter fold sauna seat cover
- A wet-strength cover that is hygienic and comfortable to sit on
- The cover assists in protecting bare skin from the bench heat. Ideal for use in personal and public saunas. This accessory is traditionally used in the Finnish sauna culture.
- · 2-Ply, white
- Sheet size 40 x 36 cm, 99 m in a roll
- · Certified under the Nordic Swan Eco Label