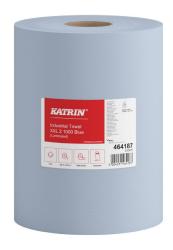

## 464187

# Katrin Industrial Wipes Roll XXL 1000 Sheets 2-Ply Laminated, Blue

- Quality hand drying roll
- · Laminated for extra strength for effective drying
- 2-Ply, blue
- · Certified under the Nordic Swan Eco Label
- · Certified under the EU Flower Eco Label