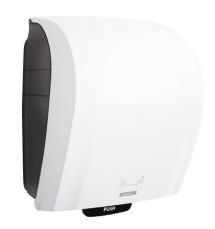

# **Katrin Plastic Dispenser Extra Large For System Paper Towel Roll, White**

- When paper is not visible, there is an easy-to-use PUSH lever for paper feeding
- · Controlled consumption and minimum resistance to draw
- High capacity: 1058 sheets per Katrin XL 1-ply roll
- Paper consumption is easy to control, thanks to the transparent side panels
- Designed to function: Low pull force cutting unit and customized Antijam cutting unit design
- Main raw materials of major plastic parts and lock: ABS (Acrylonitrile butadiene styrene), PC (polycarbonate), POM (polyoxymethylene)
- Comply with UL94 Fire Safety and Fire Protection regulations (EU)

### ISO 9001

| Product      |        |              |          |
|--------------|--------|--------------|----------|
| Length/Depth | 228 mm | Colour       | White    |
| Width        | 280 mm | Gross weight | 2.566 kg |
| Height       | 400 mm |              |          |
|              |        |              |          |