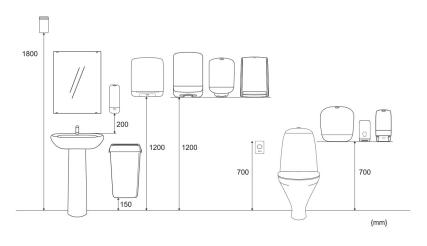

| Length/Depth | 304 mm | Gross weight                    | 3.036 kg | EAN | 6414301 040735 |
| Width        | 404 mm | Consumer packs/<br>trading unit | 1        |     |                |
| Height       | 258 mm |                                 |          |     |                |
|              |        |                                 |          |     |                |



#### **Pallet**

| Length/Depth | 1,200 mm | Gross weight           | 98.014 kg | EAN | 6  414301  040742 |
|--------------|----------|------------------------|-----------|-----|-------------------|
| Width        | 800 mm   | Trading units / pallet | 24        |     |                   |
| Height       | 1,182 mm |                        |           |     |                   |

#### **Measurements and Installing**



#### **Related products**

Selection from all countries. Please refer to web page for market-specific availability.



460232 Katrin Dispenser Paper Towel Roll System Large 2-Ply



82537 Katrin Plus Dispenser Paper Towel Roll System



460102 Katrin Dispenser Paper Towel Roll System Medium 2-Ply



38015 Katrin Plus Dispenser Paper Towel Roll System M 3-Ply



58198 Katrin Dispenser Paper Towel Roll System Medium



460058
Katrin Plus Dispenser
Paper Towel Roll System
Medium 2-Ply



460263 Katrin Dispenser Paper Towel Roll System Medium 2-Ply, Blue



57795
Katrin Plus Dispenser
Paper Towel Roll System
Medium 2-Ply