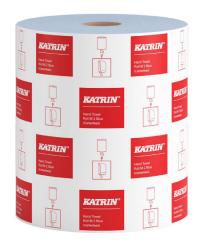

# Katrin Centrefeed Roll Medium 400 Sheets 2-Ply Laminated, Blue

- Mixed fibre industrial drying paper, laminated for extra strength
- · 2-Ply, blue
- Particularly suitable within food handling, where the blue colour ensures traceability
- · Approved for short-term contact with food
- · Certified under the Nordic Swan Eco Label

#### **Country of Origin: Finland**

| Product                      |        | Consumer pa             | Consumer pack |              |                  |  |
|------------------------------|--------|-------------------------|---------------|--------------|------------------|--|
| Colour                       | Blue   | Roll length             | 148 m         | Length/Depth | 200 mm           |  |
| Sheet length                 | 370 mm | Roll diameter           | 200 mm        | Width        | 200 mm           |  |
| Sheet width                  | 200 mm | Diameter of core        | 60 mm         | Height       | 200 mm           |  |
| Number of plies              | 2      | Rolls/<br>consumer pack | 1             | Gross weight | 1.210 kg         |  |
| Number of sheets<br>per roll | 400    |                         |               | EAN          | 6"414300"464419" |  |