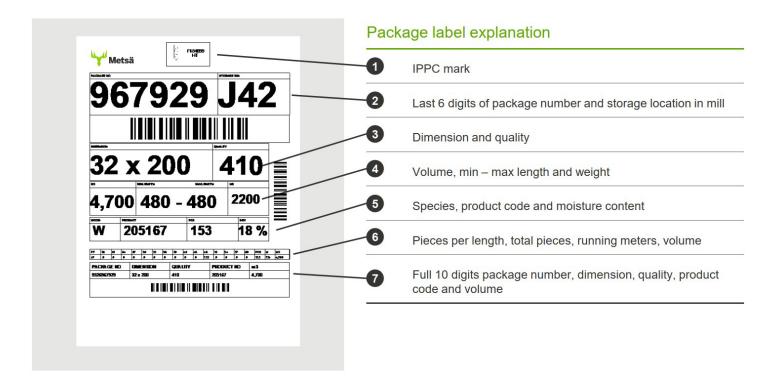

## Package

| Height         | 80 – 120 cm                                                            |
|----------------|------------------------------------------------------------------------|
| Width          | 90 – 120 cm                                                            |
| Length         | 2100 – 5400 mm Finland mills; 2100 – 6000 mm Svir                      |
| Gross weight   | Max 4000 kg                                                            |
| Wrappers       | Plastic hood or wrap, recyclable plastic                               |
| Bands          | 2100 – 3900 mm min 3 plastic bands;<br>4200 – 6000 min 4 plastic bands |
| Markings       | Shipping marks                                                         |
| Identification | Package label + stamp on the end of the lumber (package number)        |
| Other          | Packages with non full top layer will have uneven surface sticker      |
| . <del>.</del> |                                                                        |