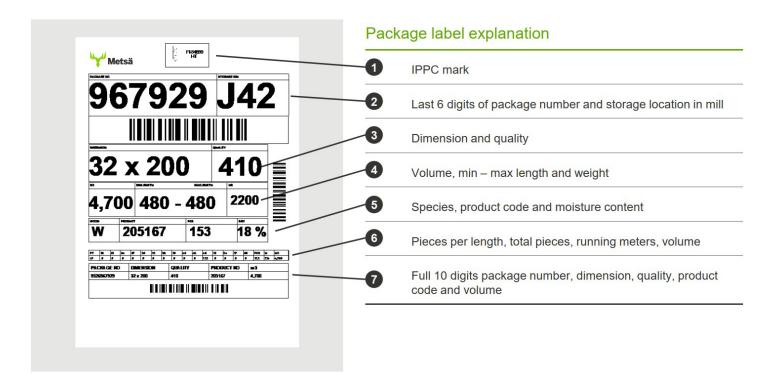

## Package

| Height         | 80 – 120 cm                                                            |
|----------------|------------------------------------------------------------------------|
| Width          | 90 – 120 cm                                                            |
| Length         | 2100 – 5400 mm Finland mills; 2100 – 6000 mm Svir                      |
| Gross weight   | Max 4000 kg                                                            |
| Wrappers       | Plastic hood or wrap, recyclable plastic                               |
| Bands          | 2100 – 3900 mm min 3 plastic bands;<br>4200 – 6000 min 4 plastic bands |
| Markings       | Shipping marks                                                         |
| Identification | Package label + stamp on the end of the lumber (package number)        |
| Other          | Packages with non full top layer will have uneven surface sticker      |