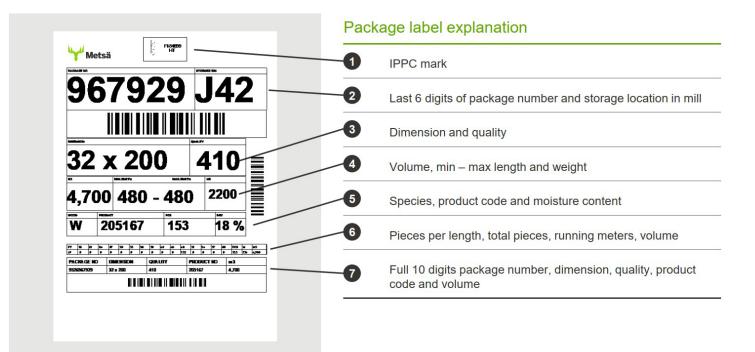

|
| Distortion               | 25-45 mm: Bow 15 mm, spring 6 mm, twist 10% of prod-<br>uct width / worst 2 m<br>45-100 mm: Bow 10 mm, spring 6 mm, twist 8% of prod-<br>uct width / worst 2 m |
| Moisture                 | Normal dry product<br>Target moisture 18 +/-2%                                                                                                                 |
| Applications             | Paneling and mouldings<br>Furniture<br>Window frames                                                                                                           |



Best knot quality. Majority sound knots, dry knots 50% of sound knot side. No bark ringed knots allowed.

#### Shipping mark







### Sawn timber

# Metsä Spruce 140 us centercut





| Package        |                                                                        |
|----------------|------------------------------------------------------------------------|
| Height         | 80 – 120 cm                                                            |
| Width          | 90 – 120 cm                                                            |
| Length         | 2100 – 5400 mm Finland mills; 2100 – 6000 mm Svir                      |
| Gross weight   | Max 4000 kg                                                            |
| Wrappers       | Plastic hood or wrap, recyclable plastic                               |
| Bands          | 2100 – 3900 mm min 3 plastic bands;<br>4200 – 6000 min 4 plastic bands |
| Markings       | Shipping marks