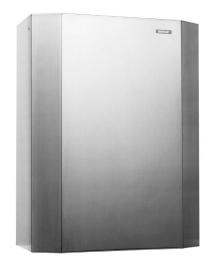

## Katrin Metal Bin 25 Litre For Waste, Stainless Steel

- Waste bin that holds 25 litres of paper, which means that the toilet environment stays clean
- Brushed Stainless Steel (silver)
- Can be wall mounted, freeing up floor space
- · Light, robust and simple to empty

ISO ISO 9001 14001

**Country of Origin: Spain** 

| Product                                    |
|--------------------------------------------|
| Length/Depth 176 mm Colour Stainless steel |
| Width 355 mm Gross weight 4.585 kg         |
| Height 460 mm                              |