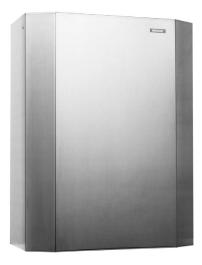

## 900771 Katrin Metal Bin 25 Litre For Waste, Stainless Steel

- Waste bin that holds 25 litres of paper, which means that the toilet environment stays clean
- Brushed Stainless Steel (silver)
- Can be wall mounted, freeing up floor space
- Light, robust and simple to empty

## **Country of Origin: Spain**

| Product      |        |                                 |                 |     |                                                     |
|--------------|--------|---------------------------------|-----------------|-----|-----------------------------------------------------|
| Length/Depth | 176 mm | Colour                          | Stainless steel |     |                                                     |
| Width        | 355 mm | Gross weight                    | 4.585 kg        |     |                                                     |
| Height       | 460 mm |                                 |                 |     |                                                     |
|              |        |                                 |                 |     |                                                     |
| Trading unit |        |                                 |                 |     |                                                     |
| Length/Depth | 370 mm | Gross weight                    | 4.585 kg        | EAN | 6 <sup>1</sup> 4 1 4 3 0 0 <sup>1</sup> 9 0 0 7 7 1 |
| Width        | 190 mm | Consumer packs/<br>trading unit | 1               |     |                                                     |

Height

490 mm

metsagroup.com/katrin

| Pallet       |          |                       |           |     |                 |  |  |  |  |  |
|--------------|----------|-----------------------|-----------|-----|-----------------|--|--|--|--|--|
| Length/Depth | 1,200 mm | Gross weight          | 135.04 kg | EAN | 6"414305"900776 |  |  |  |  |  |
| Width        | 800 mm   | Trading units / palle | et 24     |     |                 |  |  |  |  |  |
| Height       | 1,130 mm |                       |           |     |                 |  |  |  |  |  |