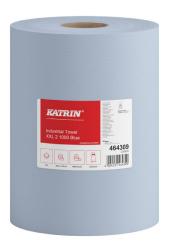

# Katrin Industrial Wipes Roll XXL 1000 Sheets 2-Ply, Blue

- Every day quality hand drying roll
- Good strength for effective drying
- 2-Ply
- · Certified under the Nordic Swan Eco Label
- · Certified under the EU Flower Eco Label

#### **Country of Origin: Germany**

| Product                      |        | Consumer p              | Consumer pack |              |                         |  |
|------------------------------|--------|-------------------------|---------------|--------------|-------------------------|--|
| Colour                       | Blue   | Roll length             | 360 m         | Length/Depth | 290 mm                  |  |
| Sheet length                 | 360 mm | Roll diameter           | 290 mm        | Width        | 290 mm                  |  |
| Sheet width                  | 380 mm | Diameter of core        | 73.2 mm       | Height       | 380 mm                  |  |
| Number of plies              | 2      | Rolls/<br>consumer pack | 1             | Gross weight | 4.866 kg                |  |
| Number of sheets<br>per roll | 1,000  |                         |               | EAN          | 6 4 1 4 3 0 1 0 5 9 2 0 |  |