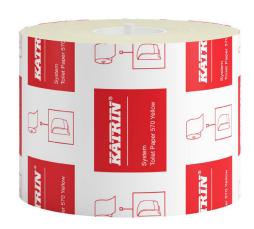

# Katrin Dispenser Toilet Paper Roll System 567 Sheets 2-Ply, Yellow

- · Soft effective quality toilet paper
- 2-Ply, yellow
- For use with Katrin System Toilet Dispenser
- Suitable for high traffic areas
- Controlled dispensing, and self presenting sheets reduce consumption and improve hygiene
- All Katrin toilet papers are made from high quality fibers and have been proven, via dissolving tests, to break down within 90 seconds
- · Certified under the Nordic Swan Eco Label

#### **Country of Origin: Finland**

| Product                      |        | Consumer p              | Consumer pack |              |                  |  |  |
|------------------------------|--------|-------------------------|---------------|--------------|------------------|--|--|
| Colour                       | Yellow | Roll length             | 70.875 m      | Length/Depth | 135 mm           |  |  |
| Sheet length                 | 125 mm | Roll diameter           | 135 mm        | Width        | 135 mm           |  |  |
| Sheet width                  | 100 mm | Diameter of core        | 43 mm         | Height       | 100 mm           |  |  |
| Number of plies              | 2      | Rolls/<br>consumer pack | 1             | Gross weight | 0.261 kg         |  |  |
| Number of sheets<br>per roll | 567    |                         |               | EAN          | 6"414300" 156109 |  |  |