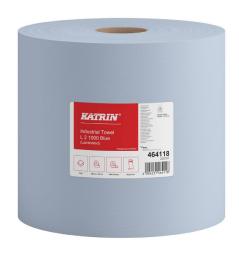

## 464118

# Katrin Industrial Wipes Roll Large 1000 Sheets 2-Ply Laminated, Blue

- · Quality Industrial drying roll
- 2-Ply,blue
- · Certified under the Nordic Swan Eco Label
- · Certified under the EU Flower Eco Label