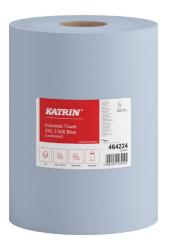

# Katrin Industrial Wipes Roll XXL 500 Sheets 3-Ply Laminated, Blue

- Quality hand drying roll
- · Laminated for extra strength for effective drying
- 3-Ply, blue
- · Approved for short-term contact with food
- · Certified under the EU Flower Eco Label