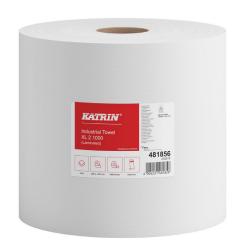

## 481856

# Katrin Industrial Wipes Roll Extra Large 1000 Sheets 2-Ply

- Extra strong Plus quality industrial drying paper that is highly and rapidly absorbent
- · 2-Ply, white
- Perfect for demanding drying and cleaning applications
- Large sheet and strong structure protects when wiping uneven and sharp surfaces
- Particularly good for oil, grease, detergents, solvents and water
- Approved for short-term contact with food
- · Certified under the Nordic Swan Eco Label
- Certified under the EU Flower Eco Label

#### **Country of Origin: Germany**

| Product                   |        | Consumer pack           |         |              |          |  |
|---------------------------|--------|-------------------------|---------|--------------|----------|--|
| Colour                    | White  | Roll length             | 360 m   | Length/Depth | 280 mm   |  |
| Sheet length              | 360 mm | Roll diameter           | 280 mm  | Width        | 280 mm   |  |
| Sheet width               | 265 mm | Diameter of core        | 73.2 mm | Height       | 265 mm   |  |
| Number of plies           | 2      | Rolls/<br>consumer pack | 1       | Gross weight | 3.481 kg |  |
| Number of sheets per roll | 1,000  |                         |         | EAN          |          |  |