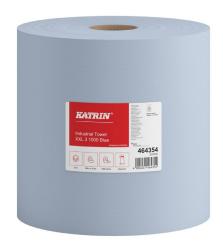

## 464354

# Katrin Industrial Wipes Roll XXL 1000 Sheets 3-Ply, Blue

- Every day quality hand drying roll
- · Good strength for effective drying
- 3-Ply, blue
- · Approved for short-term contact with food
- · Certified under the Nordic Swan Eco Label
- · Certified under the EU Flower Eco Label