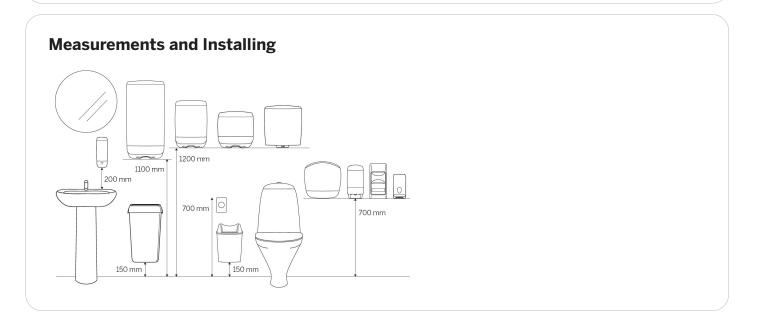

## **Katrin Metal Dispenser For 2 Toilet Paper Rolls, Stainless Steel**

- Elegant dispenser for conventional toilet rolls
- Holds 2 toilet rolls
- The maximum width for a toilet roll in this dispenser is 10 cm
- Brushed stainless steel (silver)
- · Robust and reliable
- · Inspection window shows when it is time to refill the paper
- · Simple to load
- Simple installation
- Lockable