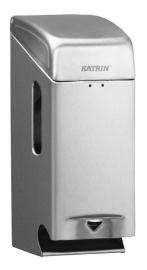

## **Katrin Metal Dispenser For 2 Toilet Paper Rolls, Stainless Steel**

- Elegant dispenser for conventional toilet rolls
- Holds 2 toilet rolls
- The maximum width for a toilet roll in this dispenser is 10 cm
- Brushed stainless steel (silver)
- · Robust and reliable
- · Inspection window shows when it is time to refill the paper
- · Simple to load
- Simple installation
- Lockable