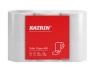

## **Katrin Metal Dispenser For 2 Toilet Paper Rolls, Stainless Steel**

- Elegant dispenser for conventional toilet rolls
- Holds 2 toilet rolls
- The maximum width for a toilet roll in this dispenser is 10 cm
- Brushed stainless steel (silver)
- · Robust and reliable
- · Inspection window shows when it is time to refill the paper
- · Simple to load
- Simple installation
- Lockable