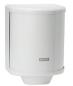

## **Related products**

Selection from all countries. Please refer to web page for market-specific availability.

993100 Katrin Metal Dispenser Medium For Centrefeed Roll, Stainless Steel

993124 Katrin Metal Dispenser Medium For Centrefeed Roll, White

82254 Katrin Plastic Dispenser Medium For Centrefeed Roll, Black

82216 Katrin Plastic Dispenser Medium For Centrefeed Roll, White

This leaflet is provided for information purposes only and no liability of any kind is accepted for potential errors or inaccuracies. Metsä Tissue reserves the right to alter its products, product information and product range without any notice.