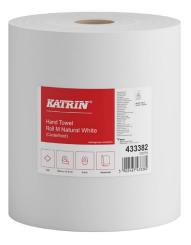

## 433382 Katrin Centrefeed Roll Medium 300 Metres 1-Ply

- · Recycled fibre-based hand drying roll for every day drying
- 1-Ply, natural white
- High capacity due to the large amount of paper on the roll